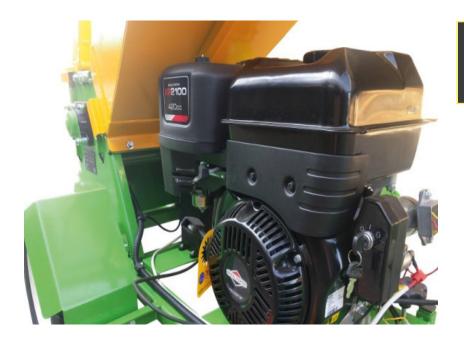

### GTS-1500 wood schredder with engine

Wood shredder wood chipper with powerful 15 hp Briggs&Stratton engine for fast and professional wood processing with up to 12 cm diameter.

### Technical Specifications VICTORY GTS-1500 WOOD SCHREDDER

| DATA                                          | GTS-1500                                     |
|-----------------------------------------------|----------------------------------------------|
| Dimension vertical operation (HxWxD)          | 1250 x 900 x 1500 mm                         |
| Weight                                        | 225 kg                                       |
| Trailer connection                            | ball type trailer hitch                      |
| Tire diameter                                 | 40 cm                                        |
| Engine                                        | 4 stroke, 420ccm, 15hp, unleaded E10         |
| Engine oil (not included)                     | 1.1 L (10W30 / 10W40)                        |
| Starter                                       | pull starter / optional e-Starter            |
| Gas tank                                      | max. 6,5L                                    |
| Fuel consumption                              | max. 3,3L/h at full throttle                 |
| RPM                                           | max. 3600 RPM                                |
| Knife rotor drive                             | belt drive system                            |
| Number of knifes                              | 2 + 1                                        |
| Counter knife adjustment range                | 15 - 3 mm                                    |
| Knife rotor speed                             | max. 2400 RPM                                |
| Size inner end of input funnel                | 30 x 15 cm                                   |
| Size input funnel                             | 47 × 34 cm                                   |
| Height of input funnel                        | 110 cm                                       |
| Recommended wood diameter                     | < 10cm                                       |
| Distance lower edge of input funnel to ground | 155 cm                                       |
| Housing material strength                     | 4 mm                                         |
| Painting                                      | powder coating, green/yellow                 |
| Wooden transport box                          | 131 x 95 x 101 cm                            |
| Turnable discharge funnel                     | 270 °                                        |
| Size of shredded material                     | 10 - 30 mm                                   |
| Max. log width                                | 500 mm                                       |
| Trailer towing speed                          | 25km/h (nicht für Straßenverkehr zugelassen) |
| Paiting                                       | Pulverbeschichtung                           |
| Shipping box (LxWxH)                          | 132 x 80 x 112cm                             |
|                                               |                                              |