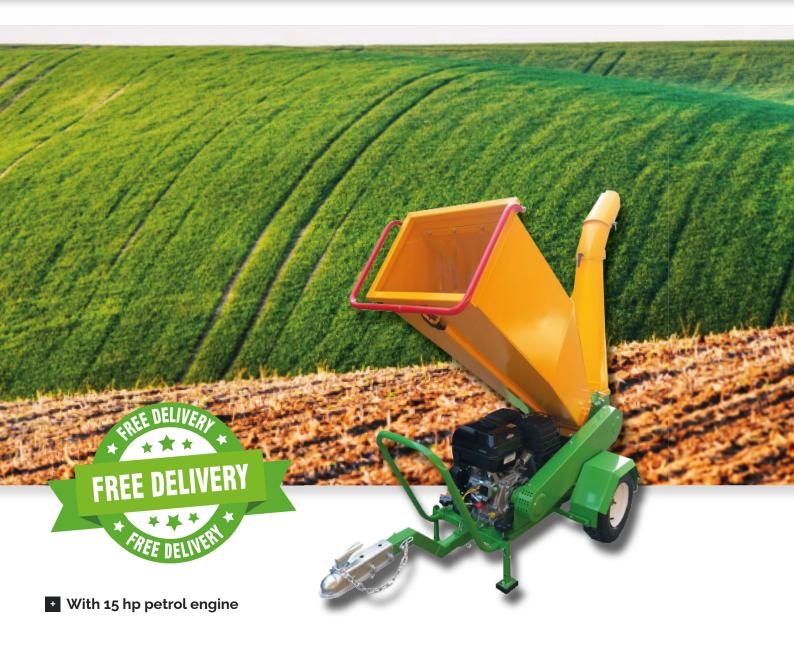

# **VICTORY GTS-1500 WOOD SCHREDDER**

With optional E-Starter

### GTS-1500 wood schredder with engine

Wood shredder wood chipper with powerful 15 hp Briggs&Stratton engine for fast and professional wood processing with up to 12 cm diameter.

### Professional wood shredder

Professional applications if you don't have a tractor or high voltage current available.

- 1 Adjustable trailer hitch.
- 2 Waterproof wire harness.
- 3 40 cm tires.
- 4 Shreds up to 950 kg of wood per hour

- 5 Branch diameter of up to 10 cm.
- 6 Infeed and output funnels foldable for easy service.
- 7 Rotatable discharge chute.